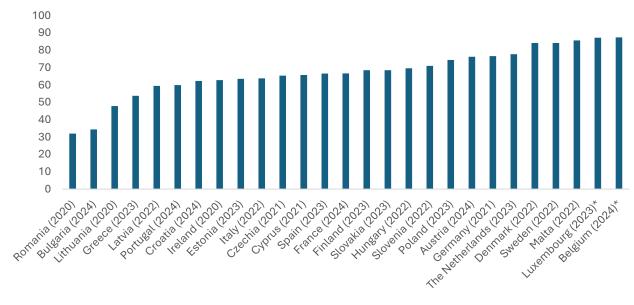

## Figure A2. Turnout in the most recent parliamentary elections in 27 European Union countries (2020-2024)

Turnout (%)

\* Enforced compulsory voting. Source: IDEA International. (2024). Voter turnout database [Data set]. https://www.idea.int/data-tools/data/voter-turnout-database