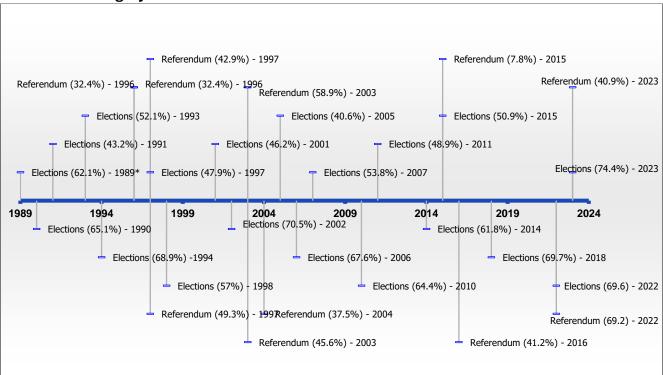

## Figure A1. Turnout in parliamentary elections and nationwide referendums in Poland and Hungary

\* Partially free elections.

*Sources*: National Electoral Commission in Poland. Home page. https://pkw.gov.pl National Election Office in Hungary. Home page. https://www.valasztas.hu/web/nationalelection-office