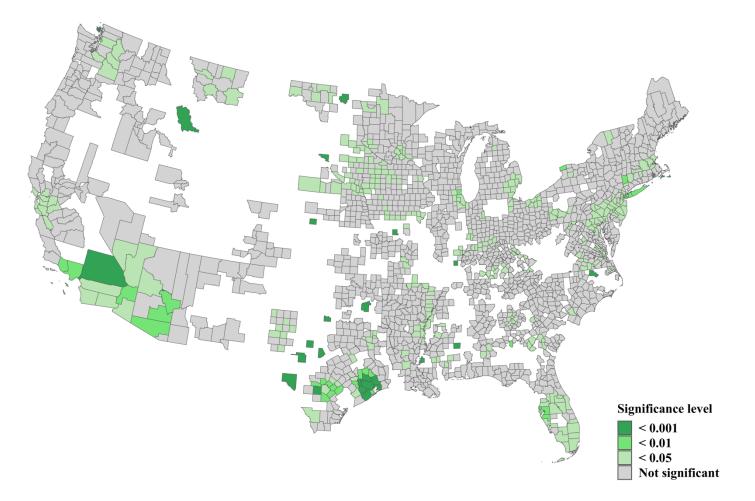

## Figure A1. *The newspaper circulation aggregated on the state level in the U.S. (2018 - 2022)*

Figure A2. *The LISA significance map of newspaper circulation changes in the U.S. (2018 - 2022)* 